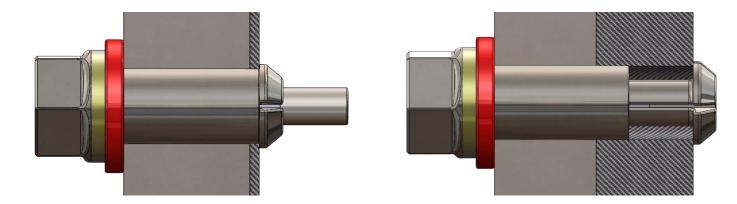

Our Hurricane design is focused on high load and larger hole size applications. The fastener uses an expanding petal design to enlarge on the blind side of a structure that pulls back on itself to provide clamping. The Hurricane Kwikbolt keeps holes true and provides a high clamp and high sheer performance. Head configurations include Flat Protruding (FP), Countersunk Protruding (SP) and Countersunk Flush (SF).