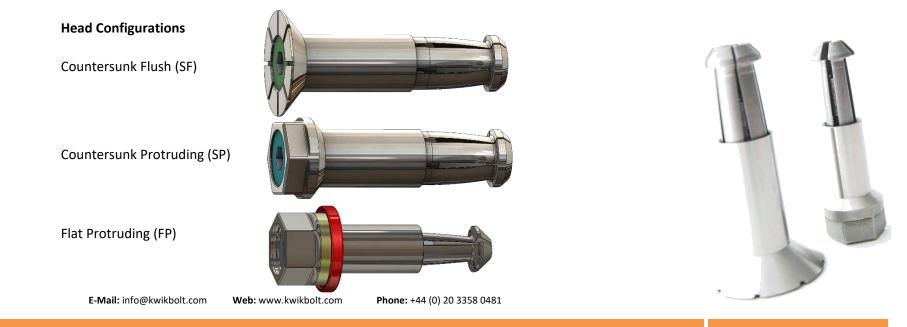

Our Hurricane design is focused on high load and larger hole size applications. The fastener uses an expanding petal design to enlarge on the blind side of a structure that pulls back on itself to provide clamping. The Hurricane Kwikbolt keeps holes true and provides a high clamp and high sheer performance. Head configurations include Flat Protruding (FP), Countersunk Protruding (SP) and Countersunk Flush (SF).